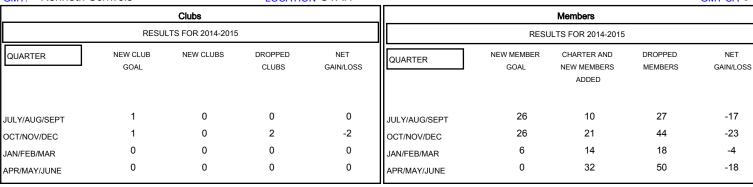

## MONTHLY MEMBERSHIP PROGRESS REPORT

District 28 T

Results as of: 6/30/2015

NET

-17

-23

-4

-18