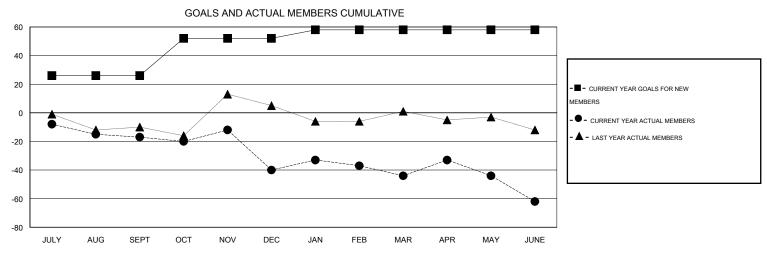

## MONTHLY MEMBERSHIP PROGRESS REPORT

District 28 T

Results as of: 6/30/2015

NET

-17

-23

-4

-18