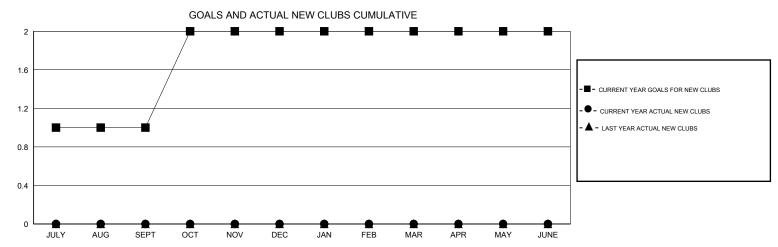

## MONTHLY MEMBERSHIP PROGRESS REPORT

District 28 T

Results as of: 6/30/2015

NET

-17

-23

-4

-18